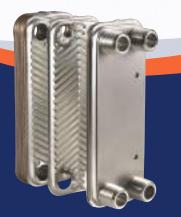

### Heat Recovery Systems

- Patented 2 Stage Chiller Heat Recovery System
- Designed to significantly increase the volume of constant temperature hot water available for your wash system
- Saves Propane or Gas
- Saves Electricity
- Improves chiller efficiency and performance
- Integrated on chiller or on a separate skid
- Single, Double, Treble and Quadruple Circuit Options
- Back Up Heaters for Redundancy
- Double walled Brazed Plate Desuperheaters