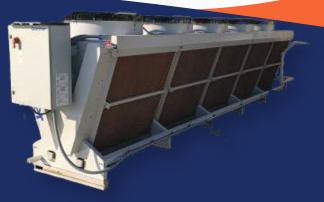

### **Cooling Towers**

- > Evaporative Cooling Towers
- Available from 40 Tons to 240 Tons
- Industrial Grade
- Corrosion Resistant
- Reduces Water Usage
- Improves Chiller Efficiency
- Circulates water around your watercooled condenser