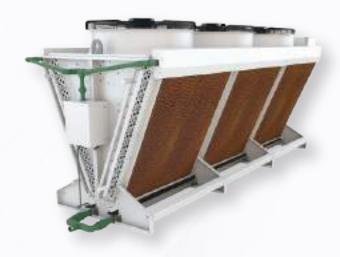

# **Adiabatic Fluid Coolers**

- Closed Loop Fluid Coolers
- Minimize Water Usage and Maximize Cooling
- Available from 50 Tons to 400 Tons
- Industrial Grade
- Reduces Water Usage
- Improves Chiller Efficiency
- Circulates water around plate cooler pre-cool instead of using well water