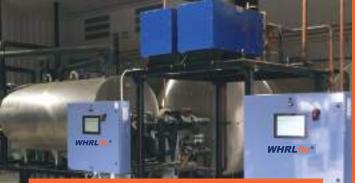

### Heat Recovery Systems

- Patented 2 Stage Chiller Heat Recovery System
- Designed to significantly increase the volume of constant temperature hot water available for your wash system
- Saves Propane or Gas
- Saves Electricity
- Improves chiller efficiency and performance
- Integrated on chiller or on a separate skid
- Single, Double, Treble and Quadruple Circuit Options
- Back Up Heaters for Redundancy
- Double walled Brazed Plate Desuperheaters