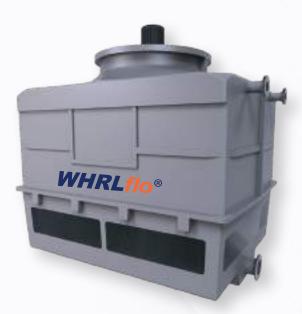

### **Cooling Towers**

- > Evaporative Cooling Towers
- Available from 40 Tons to 240 Tons
- Industrial Grade
- Corrosion Resistant
- Reduces Water Usage
- Improves Chiller Efficiency
- Circulates water around your watercooled condenser