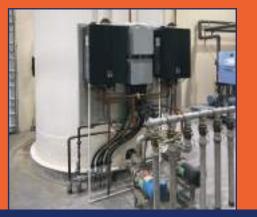

### Heat Recovery Systems

- Patented 2 Stage Chiller Heat Recovery System
- Designed to significantly increase the volume of constant temperature hot water available for your wash system
- Saves Propane or Gas
- Saves Electricity
- Improves chiller efficiency and performance
- Integrated on chiller or on a separate skid
- Single, Double, Treble and Quadruple Circuit Options
- Back Up Heaters for Redundancy
- Double walled Brazed Plate Desuperheaters

## Vented Hot Water Systems

- 1,000 Gal 7,500 Gal Hot Water Tanks
- Includes Pump & Boiler Skid
- Not Pressurized with cold water
- Provides constant temperature hot water, with no dilution
- Integrates with pasteurizers, underfloor heat systems etc
- Complements the WHRLflo heat recovery system
- Easily Cleaned and Maintained
- Touchscreen Display
- Remote Monitoring from Smartphone